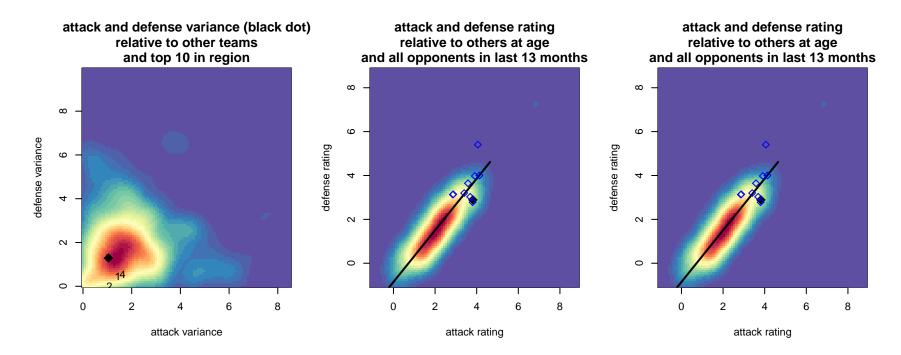

## Forza FC South B02

, UT B02 total strength=1767 attack=45.42 defense=17.99 alt names used: FORZA FC 02 BB SOUTH Venues played: 2016 FWRL Desert 2002 U15