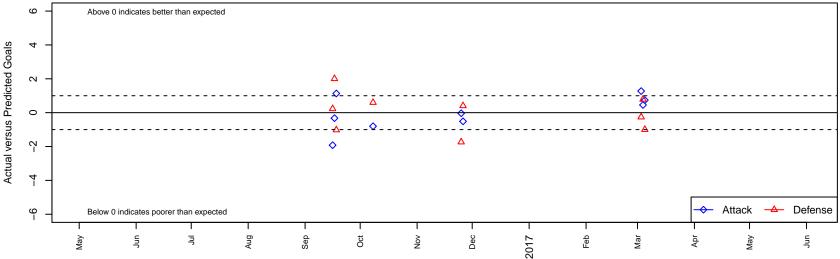

## Forza FC South B02

, UT B02 total strength=1767 attack=45.42 defense=17.99 alt names used: FORZA FC 02 BB SOUTH Venues played: 2016 FWRL Desert 2002 U15