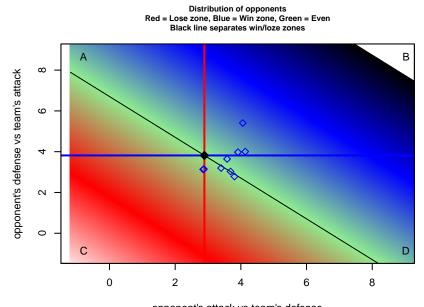

## Performance relative to 13 month average

## Performance relative to 13 month average

opponent's attack vs team's defense lot. A=Neither has attack advantage, B=Opponent has both attack and defense advantage, C=Opponent has both attack and defense disadvantage, D=Both have